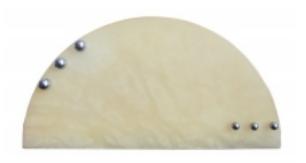

## Reference:

MPD-000177

Description

This 1930's French art deco table or "mood" lamp is from the 1930's. The lamp is constructed from two demilune pieces of pale alabaster decorated on the front with three chrome balls and three smaller chrome balls. The lamp has been rewired for American electricity. It is 16" wide, 3 1/2" deep and 8 high.