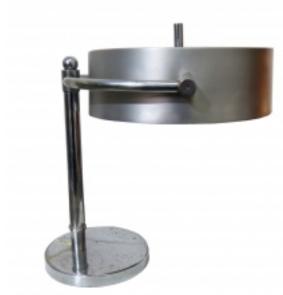

#### Reference:

MPD-001050

Description

Kurt Versen (1901-1942) designed this table lamp for Kurt Versen Inc. New York ca 1935. The lamp has a circular chrome base, an offset chrome support with chrome ball on top and two chrome arms which hold a round aluminum shade which swivels up and down to direct light where it is needed. A chrome finial tops the shade. The lamp is 14" high.