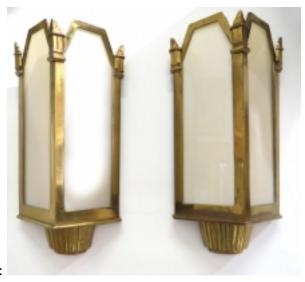

## Pair American Art Deco Bronze Satin Glass Theater Sconces Reference:

MPD-003909

Description

This pair of American Art Deco sconces are from a theatre in Pennsylvania. The sconces are made of cast bronze with milk glass shades and date to the 1930's. They are wired to accommodate two regular base bulbs. Each sconce is 16" high, 7" wide and 5" deep.

## **Price:**

\$2,500.00

Main Image:

DetailsPeriod: ART DECO Category: LIGHTING

Condition: Very good original vintage condition

- Height: 16

- Width: 7 - Depth: 5

More InfoCountry of Origin: United States Material/tecniques: bronze and milk glass