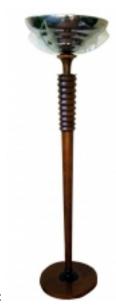

## **Atelier Petitot French Art Deco Torchiere With Glass Wings** Reference:

MPD-000144 Description

This classic French art deco torchiere by Atelier Petitot is from the 1930's. The wood shaft swells as it rises to meet ten graduated rings. The illuminated glass fins are frosted with a design that echoes the steps of the nickel shade. The lamp is 66" tall and 18" in diameter.

Main Image:

DetailsPeriod: ART DECO Category: LIGHTING

Condition: Great

Dealer Ref: FL010

- Height: 66 Diameter: 18

More InfoDesigner: Atelier Petitot

Country of Origin: France

Material/tecniques: Illuminated glass