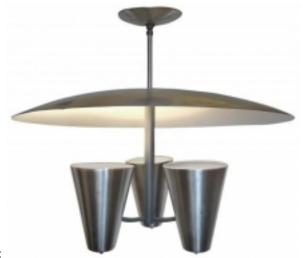

## Reference:

MPD-004840

Description

A sleek Mid-century Modernist aluminum three-light chandelier by Edward Wormley. The three cone shade lights direct illumination upwards and reflect on a large saucer shaped shade. Wired and in working condition; use three standard bulbs. Minimal fine surface wear. 25.0"W × 25.0"D × 22.0"H