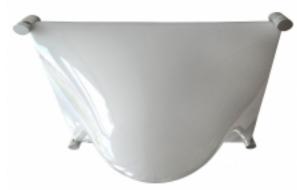

## 1060's Bolla Fixture By Elio Martinelli For Martinelli Luce Reference:

MPD-004718 Description

1960s Bolla ceiling or wall lamp by Elio Martinelli for Martinelli Luce. Four rotating corners easily swing to remove white acrylic shade to change the single bulb. Wired and in working condition; uses a standard 60W bulb. Back-plate included. Back-plate has an unnoticeable hole. Unmarked. 20.25" L  $\times$  20.25" W  $\times$  9" H