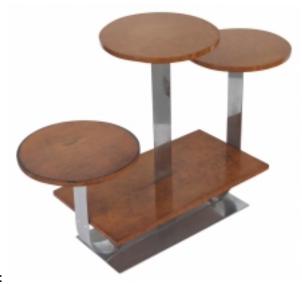

## **Asymmetrical American Art Deco Stand Style Donald Deskey** Reference:

MPD-005021 Description

A 1930's Art Deco multi-level stand or table with Birdseye maple tiers on a gracefully curved chromed steel base. Unmarked but in the style of Donald Deskey who loved asymmetrical lines!!! The wood shows expected wear with a ring mark; the chrome has wear with matte marks and light oxidation. Very good vintage condition with some wear to materials—commensurate with age.  $29.0"W \times 12.0"D \times 19.0"H$ 