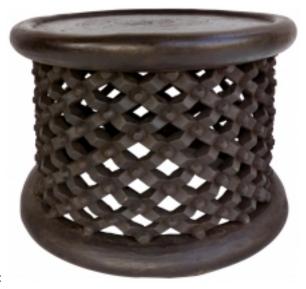

## **Bamileke Tribe Of Cameroon Carved Spider Side Table Or Stool** Reference:

MPD-005522 Description

A intricately designed African spider table carved from a single piece of wood by the Bamileke tribe of Cameroon. Used as a side table or as a stool. An additional table is available. 23.0"W  $\times$  23.0"D  $\times$ 16.75"H