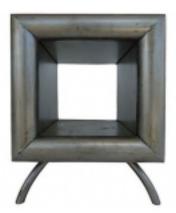

## Reference:

MPD-003164 Description

An industrial side cube end table by Ohio furniture and lighting designer Kevin Shahan. Made of 1/8" steel plate, this table is signed by the artist and is supported by four splayed feet. 18" L x 15.5" W x 23.25" H

## **Price:**

\$650.00

Main Image:

DetailsPeriod: CONTEMPORARY

Category: FURNITURE

Condition: new

- Height: 23.25

- Lenght: 18

- Width: 15.5

More InfoDesigner: Kevin Shahan Country of Origin: United States

Material/tecniques: steel