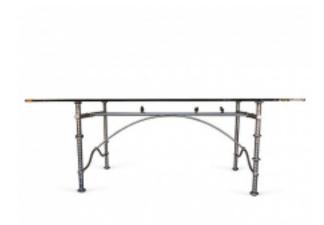

## Ilana Goor Sculptural Steel & Bronze Table

## Reference:

MPD-004208 Description

Steel dining table/desk with bronze birds and 3/4" beveled glass top by Israeli artist, designer and sculptor Ilana Goor b.1936, is a world-renown creative with an extensive curriculum of solo and group exhibitions, awards, and even her own museum. Awards include Roscoe Design Award and a Lifetime Achievement Award. Signed on one of the birds, undated. Base measures 58"L x 35"W x 29.5"H. 82" L x 42" W x 30.25" H