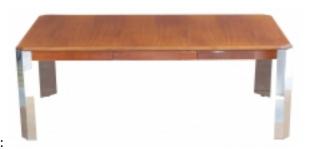

## **Leon Rosen Pace Collection Desk**

## Reference:

MPD-005707 Description

Mid-Century Modern desk/dining table with blond mahogany top and stainless steel legs with a trapezoidal shape. Designed by Leon Rosen for the Pace Collection, this desk has a single drawer. Wood has been recently restored. Retains original Pace label on underside.  $40^{\circ}$  L x  $80^{\circ}$  W x  $29.5^{\circ}$  H