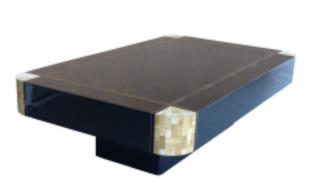

## Lacquered Wood & Tessellated Horn W/ Brass Coffee Table Reference:

MPD-004327 Description

Black lacquered wood with tessellated horn accent on corners and brass inlay. Table comes with a half-inch thick clear glass top. In the style of Karl Springer. No maker's mark. Minor surface scratches and scuffs. 55" L x 33.5" W x 16" H

Main Image:

DetailsPeriod: CONTEMPORARY

Category: FURNITURE

- Height: 16

- Lenght : 55 - Depth: 33.5

Dealer: Iconic Design Gallery

8650 Biscayne Blvd., Suite 6 Miami, FL 33138

Phone: 305 606 7757

Email: iconicdesign@att.net

More InfoMaterial/tecniques: frame, wood/horn; inlay, brass; top, glass

ICONIC DESIGN

Iconic Design Gallery

- Blogs
- Shows
- News
- Shipping