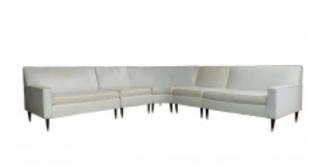

## Reference:

MPD-004878

Description

Mid-Century Modern sectional sofa comprised of five sections. The two end sections have arms and measure 40"L x 31"W each. The two individual sections measure 24"L x 31"W and the third one makes up the corner. The sofa is solid and sturdy and has tapering conical walnut feet with brass caps. Can be configured differently allowing the use of some of the smaller sections as individual chairs. Seat, 16"H; arms, 20"H.