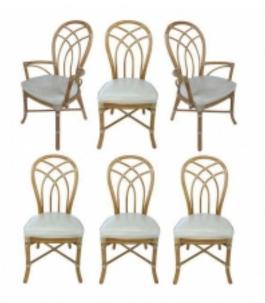

## Description

A set of six original McGuire rattan dining chairs with leather seats and accent ties. The set includes 2 armchairs and 4 side chairs. Each chair is marked with an inset Mother-of-Pearl "M" on the back. One chair retains the original label beneath the seat. Leather seats show age wear lines and the arms show finish wear. Side chair, 17"W; Arm,24.5"H; Seat, 18.5"H. Dimensions 22.0"W × 21.25"D × 38.5"H