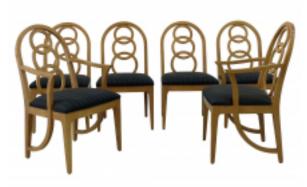

## Reference:

MPD-004864

Description

Set of six J. Spectre for Century Furniture mahogany chairs. Prima vera mahogany wood and black striped upholstery. Side chairs, 20.5"L x 24"W x 38"H. Seats, 19"H; arms, 26"H. Jay Spectre was named one of the top eight Designers of America by the Smithsonian Institution as part of their "Giants of Design 1979" exhibition. The Jay Spectre "Perimeter" Collection was a 60-piece collection of furniture designed for the Century Furniture Company.24.0"W × 22.0"D × 38.0"H