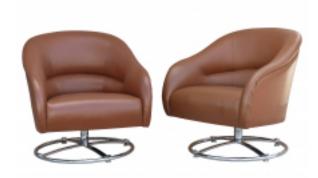

## Reference:

MPD-004432

Description

Pair of high-quality barrel-form swivel chairs designed by Ward Bennett (American, 1917-2004) for Brickel Associates, circa 1984. In excellent vintage condition, these chairs rock and swivel and are incredibly comfortable and have beautifully stitched channeled upholstered seats in soft doeskin leather. They're on four extended chrome steel legs joined to a circular chrome steel ring base. Seats. 16"H. Minor wear. 30" L x 31" W x 32.5" H