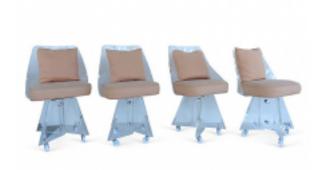

### **Reference:**

MPD-003490

Description

A set of four lucite chairs featuring curved backs, upholstered seats and back pillows, and large plastic casters. No manufacturer's labels but each chair has a stamp on lucite (by the caster) which reads VJJ c.1977. One chair shows a break to where original caster was, which is why casters were replaced, otherwise lucite is very clean. Casters can be easily pulled off. Seat height is 20.5". 21" L  $\times$  19" W  $\times$  34" H

#### **Price:**

\$1,250.00

Main Image:

DetailsPeriod: MID-CENTURY MODERN

Category: FURNITURE

Condition: very good

- Height: 34

- Width: 19 - Depth: 21