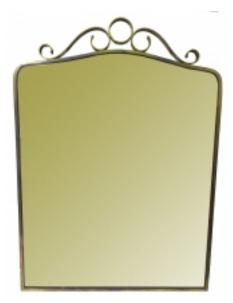

## French Art Deco Golden Peach Glass Wrought Iron Mirror Reference:

MPD-004266 Description

This French art deco hand wrought iron mirror has its original golden tone glass! The wrought iron has been crafted with serpentine detail and it will illuminate any space you choose. Great in an entrance hall! The mirror is 33 high  $\times$  23  $\frac{1}{2}$ " wide.

Main Image:

DetailsPeriod: ART DECO Category: FURNITURE

Condition: Excellent

- Height: 33

- Width: 23 1/2

Dealer: Iconic Design Gallery

8650 Biscayne Blvd., Suite 6 Miami, FL 33138

Phone: 305 606 7757