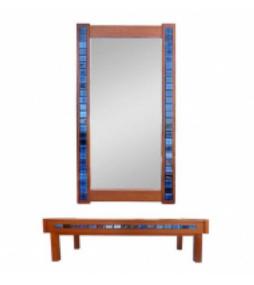

## **Reference:**

MPD-003489

Description

Mirror is solid teak, console is combination of teak and teak veneer; both have natural wood finishes and inset blue tiles. Console measures 31.5"L x 13.25"W x 17.25"H. Unmarked 20.25" L x 0.75" W x 41.5" H

More InfoCountry of Origin: Denmark Material/tecniques: teak/mirror/ceramic