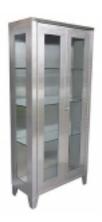

## Reference:

MPD-003967 Description

A substantial display cabinet by United Metal Fabricators for UMF Medical. Features tempered glass on front doors and sides and a T-handle lock. Inside are three adjustable shelves with thick glass and two wire holes towards the top. Size: 36" L x 16" W x 77.25" H

Main Image:

DetailsPeriod: CONTEMPORARY

Category: FURNITURE

- Height: 77.25

Width: 36Depth: 16

Dealer: Iconic Design Gallery

8650 Biscayne Blvd., Suite 6 Miami, FL 33138

Phone: 305 606 7757

Email: iconicdesign@att.net

More InfoDesigner: United Metal Fabricators for UMF Medical

Country of Origin: United States

Material/tecniques: stainless steel/glass