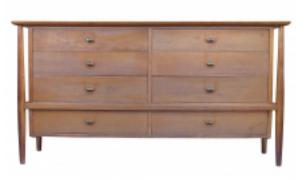

## **Reference:**

MPD-004272 Description

Mid-century floating chest of drawers with modernist brass drawer pulls. In original condition. Age wear. 60.25" L x 20.25" W x 31.5" H

Main Image:

DetailsPeriod: MID-CENTURY MODERN Category: FURNITURE

- Height: 31.5

- Lenght : 60.25
- Depth: 20.25

Dealer: Iconic Design Gallery

8650 Biscayne Blvd., Suite 6 Miami, FL 33138 Phone: 305 606 7757 Email: <u>iconicdesign@att.net</u>

More InfoMaterial/tecniques: walnut/brass