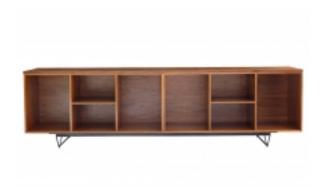

## Large Custom-made Modern Teak Bookcase Or Credenza Reference:

MPD-004336 Description

Large custom-made bookcase/credenza made of teak wood with an iron base. Two open cabinets rest upon an iron base and have a solid teak top. From the estate of the late renowned interior designer Sharon Simonaire who worked for high-profile clients like Richard Gere, Robert DeNiro, Herb Ritts, and Madonna. A great storage piece in good vintage condition. 120" L x 22" W x 33.5" H