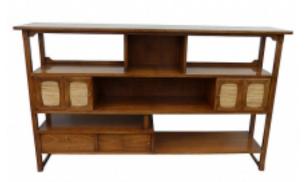

## **Reference:**

MPD-003917

Description

A fine-quality light wood room divider with sliding doors and open shelves. Console also features brass handles and a finished back and can be floated as a room divider. In excellent vintage condition. Unmarked.  $66"L \times 13"W \times 39"H$ 

Main Image:

DetailsPeriod: MID-CENTURY MODERN Category: FURNITURE

- Height: 39

- Lenght : 66
- Depth: 13

Dealer: Iconic Design Gallery

8650 Biscayne Blvd., Suite 6 Miami, FL 33138 Phone: 305 606 7757 Email: <u>iconicdesign@att.net</u>

More InfoMaterial/tecniques: wood/brass/reeded door panels

ICONIC DESIGN

Iconic Design Gallery

 <sup>&</sup>lt;u>Blogs</u>

 <sup>&</sup>lt;u>Shows</u>

<sup>• &</sup>lt;u>News</u>

 <sup>&</sup>lt;u>Shipping</u>