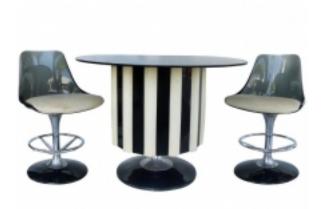

## Mid-Century Modern Chromecraft Acrylic an Chrome Dry Bar Reference:

MPD-006670

Description

A Mid-Century three-piece pedestal dry bar with two accompanying bar stools from Chromecraft. Created with alternating acrylic panels and rolled leatherette panels. Supported by a chrome and black base. The stools are smoked gray acrylic with upholstered seats which show wear. They are supported by chrome and black bases with footrests.

The bar is topped by a smoked gray kidney shaped glass top. Bottle storage is provided on the back of the bar.

Measures: Stools, 37" H x 21 W x 22"D; Seat , 26"H.

## **Price:**

\$2.280.00

Main Image:

DetailsPeriod: MID-CENTURY MODERN

Category: FURNITURE

Condition: Excellent

- Height: 36

- Width: 47 1/2 - Depth: 43 1/4