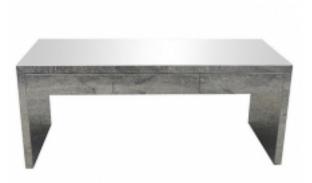

## **Reference:**

MPD-003338 Description Solid chrome desk with mirror finish. Very fine quality. Three deep drawers offer ample storage. 72.5" L x 28" W x 30.25" H

Main Image:

DetailsPeriod: MID-CENTURY MODERN Category: Desks

- Height: 30.25

- Lenght : 72.5
- Depth: 28

Dealer: Iconic Design Gallery

8650 Biscayne Blvd., Suite 6 Miami, FL 33138 Phone: 305 606 7757 Email: <u>iconicdesign@att.net</u>

More InfoMaterial/tecniques: chrome/wood