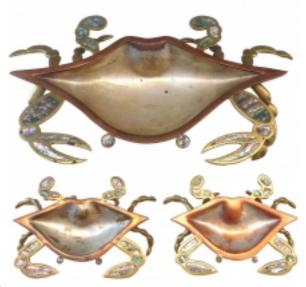

## Los Castillo Abalone and Metal Crab Bowl with Two Sides Reference:

MPD-006728 Description

Los Castillos Abalone and Mixed Metal Crab Bowl with Two Side Dishes.

Rare three piece set of Los Castillos copper and brass crab serving pieces inset with abalone. There are two smaller crabs and one very large and rare crab. They show some normal wear to the silver plating with an appropriate patina. Each piece is fully marked on the back; the smaller crabs on the claws and the larger on the rim. Larger, 23" W x 12" D x 3" H; Smaller, 10" W x 6.5" D x 1.5" H.

Condition: Vintage wear with some tarnish as shown, wear to silver plating.

Main Image:

DetailsPeriod: MID-CENTURY MODERN Category: DECORATIVE OBJECTS

Condition: Good

More InfoDesigner: Los Castillo

ICONIC DESIGN