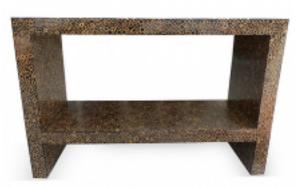

## **Reference:**

MPD-003532

Description

Unusual console table with bamboo rings inset into a thick layer of black resin on all sides. The bamboo is masterfully inset and all surfaces are smooth and every bamboo ring stands out. Console features one shelf with a 18" clearance. 47.5" L x 16" W x 31.75" H

Main Image:

DetailsPeriod: CONTEMPORARY Category: Consoles

- Height: 31.75

- Lenght : 47.5

- Depth: 16

Dealer: Iconic Design Gallery

8650 Biscayne Blvd., Suite 6 Miami, FL 33138 Phone: 305 606 7757 Email: <u>iconicdesign@att.net</u>

More InfoMaterial/tecniques: wood/bamboo cuts/resin

ICONIC DESIGN

Iconic Design Gallery

<sup>• &</sup>lt;u>Blogs</u>

 <sup>&</sup>lt;u>Shows</u>

<sup>• &</sup>lt;u>News</u>

 <sup>&</sup>lt;u>Shipping</u>