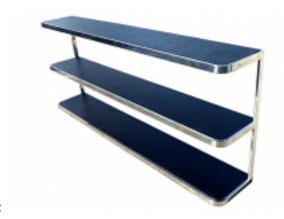

## Reference:

MPD-003446

Description

Modern design three-tiered console table with vinyl-covered shelves and a solid chromed metal body. Good quality, this console is sturdy and reliable. Unmarked but possibly by Design Institure of America. 78" L x 13" W x 33" H

Main Image:

DetailsPeriod: MID-CENTURY MODERN

Category: Consoles

- Height: 33

- Lenght : 78 - Depth: 13

Dealer:

Iconic Design Gallery

8650 Biscayne Blvd., Suite 6 Miami, FL 33138

Phone: 305 606 7757

Email: iconicdesign@att.net

More InfoDesigner: Design Institure of America

Country of Origin: United States

Material/tecniques: chromed metal / vinyl