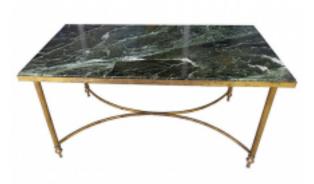

## Maison Jansen Style Marble & Brass Coffee Table

## Reference:

MPD-003735 Description

A fine-quality Maison Jansen-style marble top coffee table with brass base. Marble is dark green with white veining. Ribbed feet with nicely beaded details are joined by curved stretchers. Nice patina to brass that could be polished at the buyer's discretion. 34.5" L x 18" W x 16.5" H

Main Image:

DetailsPeriod: MID-CENTURY MODERN

Category: Coffee Tables

- Height: 16.5

- Lenght: 34.5

- Width: 18

Dealer: Iconic Design Gallery

8650 Biscayne Blvd., Suite 6 Miami, FL 33138

Phone: 305 606 7757

Email: iconicdesign@att.net

More InfoMaterial/tecniques: marble/brass

ICONIC DESIGN

Iconic Design Gallery