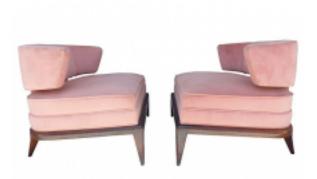

## **Reference:**

MPD-003454

Description

A fabulous pair of 1960s club chairs with splayed tapering feet and great lines. In the spirit of Robsjohn-Gibbings, Dunbar, and Billy Haines, these chairs. Although they are unmarked and we still haven't discovered who designed or manufactured them, this pair of chairs are top quality. Seat, 16"H. 33" L x 29" W x 25.75" H

Main Image:

DetailsPeriod: MID-CENTURY MODERN Category: Club Chairs

- Height: 27.75

- Lenght : 29

- Width: 33

Dealer: Iconic Design Gallery

8650 Biscayne Blvd., Suite 6 Miami, FL 33138 Phone: 305 606 7757 Email: <u>iconicdesign@att.net</u>

More InfoCountry of Origin: United States Material/tecniques: fabric/wood

ICONIC DESIGN

Iconic Design Gallery

• <u>Blogs</u>

• <u>Shows</u>

• <u>News</u>

<u>Shipping</u>