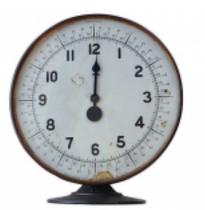

## **Reference:**

MPD-003332

Description

Rare clock made by One Hand Clock Co. from Warren, PA (1913 - 1923). Winds & sets from the back and has speed adjuster, in original working condition. This deluxe model features a Deco base which has a brass outer cover, the case is also brass. 11.25" L x 6.5" W x 12.25" H

Main Image:

DetailsPeriod: ART DECO Category: Clocks & Radios

- Height: 12.25

- Width: 11.25

- Depth: 6.5

More InfoDesigner: One Hand Clock Co. Country of Origin: United States Material/tecniques: brass/iron/glass