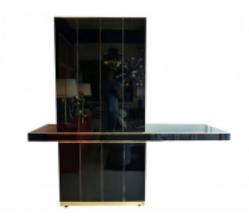

## Mid Century Modern Smoked Glass & Brass Bar & Media Center Reference:

MPD-003294

Description

Brass is bright and shiny glass is perfect except for one barely noticeable scratch on the left side. Center cabinet measures 36.5"L. Middle shelf of upper section has a 24.25"H clearance and a slide-out tray. The top shelf of the bottom section also has a slide-out tray. Underneath the extension are two standard light sockets, underneath the left is one socket both need rewiring. Arms are 33.5"H. Upper section has a cable plug-in and a two socket outlet, in working condition. 84" L x 24" W x 79.25" H

Main Image:

DetailsPeriod: MID-CENTURY MODERN

Category: Bars

- Height: 79.25

- Lenght : 84 - Depth: 24

Dealer: Iconic Design Gallery

8650 Biscayne Blvd., Suite 6 Miami, FL 33138

Phone: 305 606 7757

Email: iconicdesign@att.net

More InfoMaterial/tecniques: smoked glass/brass/wood

ICONIC DESIGN

Iconic Design Gallery

- Blogs
- Shows
- News
- Shipping