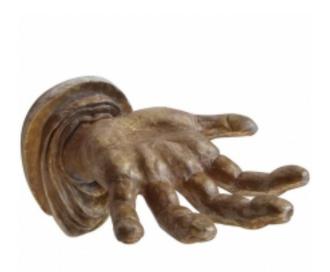

## Overscale Renaissance Style Outreached Hand Wall Sculpture Reference:

MPD-006732 Description

Overscale Hyper-realist sculptural plaster hand created in the Renaissance style with the draped folds of a robe serving as the backplate. The sculpture can be hung as a sconce on the wall or placed on a table as an object d'arte. The hand is finely executed with great detail and retains the most of the original finish.

Main Image:

DetailsPeriod: MID-CENTURY MODERN

Category: ART

Dealer: Iconic Design Gallery

8650 Biscayne Blvd., Suite 6 Miami, FL 33138

Phone: 305 606 7757

Email: iconicdesign@att.net