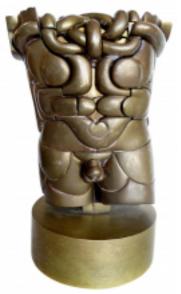

## **Reference:**

MPD-004684

Description

A Miguel Berrocal (1933-2006) erotic Goliath bronze sculpture. 1972. Signed and numbered 1241. The sculpture puzzle can be separated into a number of abstract pieces and is the non-fig leaf version.  $6.0^{"}W \times 5.0^{"}D \times 9.5^{"}H 9 1/2" \times 5 7/8" \times 5"$ . Base, 5"Dia.