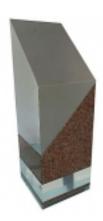

## Minimalist Sculpture By Gary Kleiman Lucite Marble Chrome Reference:

MPD-003193 Description

A monumental minimalist sculpture by Miami Beach artist Gary Kleiman. Fresh from a Sunset Island Miami Beach estate, this sculpture is made of granite, lucite, and chrome. It is large and impressive and in perfect condition. 12" L  $\times$  12" W  $\times$  36.25" H