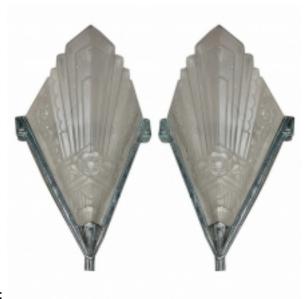

## **Reference:**

MPD-003259

Description

Pair of classic French art deco sconces, c. 1925 with geometric and stylized floral design. They are in excellent condition!

## **Price:**

\$2,500.00

Main Image:

DetailsPeriod: ART DECO Category: LIGHTING

Condition: Excellent original condition

- Height: 15

- Width: 10 - Depth: 5

Dealer: Moderne Gallery