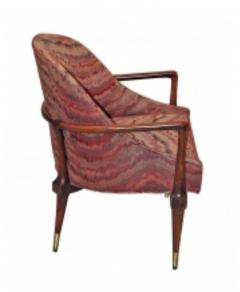

## Pair Of Armchairs Attributed To Edward Wormley, C. 1950

**Reference:** 

MPD-005502 Description

Pair of classic mahogany armchairs with brass sabots. Elegant mid-century design that is attributed to Edward Wormley. Fabric should be replaced.