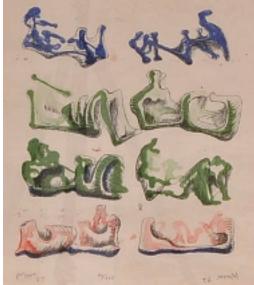

## Henry Moore EIGHT RECLINING FIGURES 1967

## **Reference:**

MPD-002924 Description Signed, dated and numbered 10/25. Framed size is 33" high x 24.5" wide.

## **Price:**

\$1,800.00

Main Image:

DetailsPeriod: MID-CENTURY MODERN Category: ART

Condition: Excellent original condition

- Height: 11
- Width: 9

Moderne Gallery Dealer:

111 N. Third Street