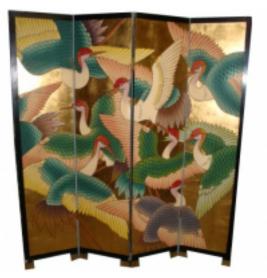

## **Reference:**

MPD-001541

Description

4-panel folding screen decorated with carved scene, Asian motifs and brass feet. Double sided with two scenes. Main side decorated with birds full view. Painted scene on gold leafed background. Secondary side has nature scene. Painted scene on black lacquered background. Primary side in very good original condition. Secondary side has some paint loss.

## **Price:**

\$1,500.00

Main Image:

DetailsPeriod: ART DECO Category: MISCELLANEOUS

Condition: Original

- Height: 72

Dealer: 20th Century Provenance

31 Exchange Street Pawtucket, RI 02860 Phone: 617-547-2300