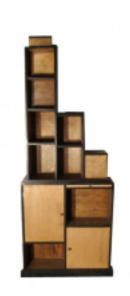

## Paul Frankl Skyscraper Bookcase Cabinet - Replica

## Reference:

MPD-003741

Description

Paul Frankl Skyscraper boocase cabinet with pull out shelf. Replica of original design. Stained wood with black painted trimming. Original brass pulls.

Page 1 of 2

## **Price:**

\$3,550.00

Main Image:

DetailsPeriod: ART DECO Category: FURNITURE

Condition: Very Good

- Height: 85

- Width: 34 - Depth: 18

Dealer: 20th Century Provenance