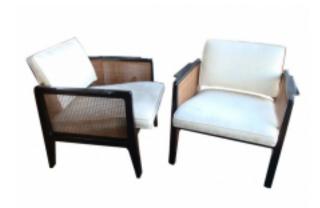

## **Edward Wormley for Dunbar Cane Lounge Chairs pair 1955**

## Reference:

MPD-002140

Description

Pair of cane side lounge chairs by Edward Wormley for Dunbar. One owner - purchased in 1955 from Dunbar showroom Boston, Massachusetts. Chairs retain their original white silk upholstery in mint condition, with Asian motif true to the period.

## **Price:**

\$3,200.00

Main Image:

DetailsPeriod: MID-CENTURY MODERN

Category: Armchairs

Condition: Very Good Origianl Condition

- Height: 26

- Width: 26 - Depth: 29