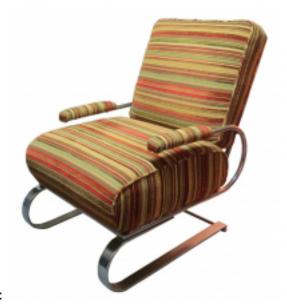

## Gilbert Rohde for Troy American Art Deco 1934 Armchair Reference:

MPD-001205 Description

This American Art Deco springer armchair was designed by Gilbert Rohde for Troy Sunshade Co. and it appears in the Troy Sunshade 1934 Catalog. The chair is in excellent condition and it's 46" deep x 38" high and 26" wide.

## **Price:**

\$4,200.00

Main Image:

DetailsPeriod: ART DECO Category: Armchairs

Condition: Excellent

- Height: 38

- Width: 26 - Depth: 46

20th Century Provenance Dealer:

31 Exchange Street Pawtucket, RI 02860 Phone: 617-547-2300

More InfoDesigner: Gilbert Rohde Country of Origin: United States

Material/tecniques: Chromed steel and patterned upholstery

Page 1 of 2

- Blogs
- Shows
- News
- Shipping