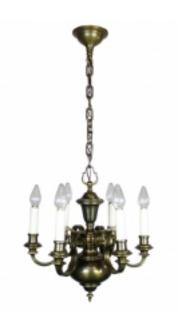

## **Colonial Revival Chandelier (6 Lights)**

## **Reference:**

MPD-006854

Description

Ca. 1915 Colonial revival chandelier with rare square channel arms and original finish. Candle taper arms, a compact yet impactful fixture sure to compliment any traditional decor.

## **Price:**

\$1,650.00

Main Image:

DetailsPeriod: Early 20th Century Category: LIGHTING

Condition: Excellent

Dealer Ref: DF1130

- Height: 43 Diameter: 21

Dealer: Renew Gallery