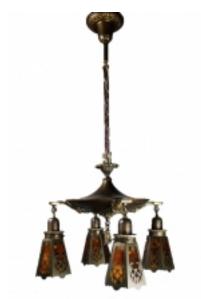

## Reference:

MPD-006853 Description

Circa 1915 - This four-light Edwardian fixture is finished in an olive bronze and decorated with cutout amber glass shades. A perfect light to warm up a heritage interior, bedroom, or hallway.

## **Price:**

\$1,650.00

Main Image:

DetailsPeriod: Early 20th Century

Category: LIGHTING

Condition: Excellent

Dealer Ref: DF1156

- Height: 38 Diameter: 21

## **Edwardian Pan Light with Cut Out Shades** Published on Modernism (https://modernism.com)

More InfoMaterial/tecniques: Brass

Renew Gallery

• Blogs

• Shows

• News

• Shipping