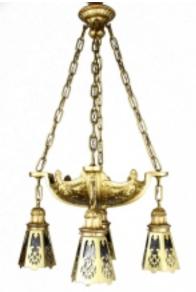

## **Reference:**

MPD-006848

Description

A very pretty cast lead four-light dining room fixture, in the Neo Classical style, circa 1930s. Finished in 'gold' and fitted with cut-out shades. Rewired, restored and ready to hang.

## **Price:**

\$2,200.00

Main Image:

DetailsPeriod: MID-CENTURY MODERN Category: LIGHTING

Condition: Excellent

Dealer Ref: DF1243

- Height: 36 Diameter: 19

Dealer: Renew Gallery