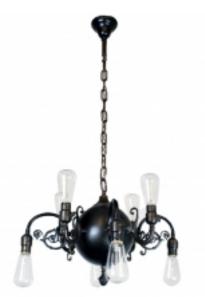

## **Transitional Style 8 Light Fixture**

## **Reference:**

MPD-006846

Description

Circa 1915 Transitional style electric fixture with eight arms. A sweet combination of Edwardian and Arts and Crafts styling. Finished in a rich brown colour. Rewired, restored, and fitted with Edison bulbs

## **Price:**

\$2,250.00

Main Image:

DetailsPeriod: Early 20th Century Category: LIGHTING

Condition: Excellent

Dealer Ref: DF1250

- Height: 41 Diameter: 22

Dealer: **Renew Gallery** 