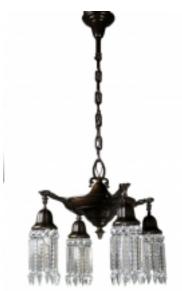

## -After Sunset- Crystal 4 Light Pan Fixture.

## **Reference:**

MPD-006834

Description

Circa 1925 Pan fixture made by Lightollier's "After Sunset" collection. A darling light fitted with notched crystal and Sheffield-style hooked arms in a deep bronze finish. Re-wired and ready to hang.

## **Price:**

\$2,600.00

Main Image:

DetailsPeriod: Early 20th Century Category: LIGHTING

Dealer Ref: DF1148

- Height: 40 Diameter: 20

Dealer: Renew Gallery

**RENEW** Period Lighting and Decorative Arts