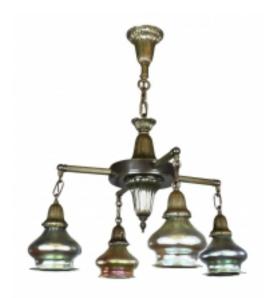

## Reference:

MPD-006832 Description

Ca. 1910 Antique Sheffield style light fixture with ribbed body, arms and original canopy. A wonderfully clean silhouette with detailed form and fitted with re-cast art glass shades.

## **Price:**

\$2,600.00

Main Image:

DetailsPeriod: Early 20th Century

Category: LIGHTING

Condition: Excellent

Dealer Ref: DF1090

- Height: 30 Diameter: 25