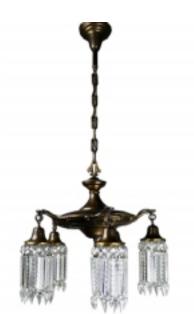

## **Art Nouveau Notched Crystal Chandelier**

## **Reference:**

MPD-006830

Description

Circa 1920 This lovely Art Nouveau crystal chandelier was sourced from an old home in Cincinnati, Ohio. Its chocolate bronze finish was brought back to life and the fixture itself has been restored, rewired and is ready to hang. Fitted with notched crystal.

## **Price:**

\$2,650.00

Main Image:

DetailsPeriod: ART NOUVEAU Category: LIGHTING

Condition: Excellent

Dealer Ref: CH1024

- Height: 42 Diameter: 19

Dealer: **Renew Gallery** 