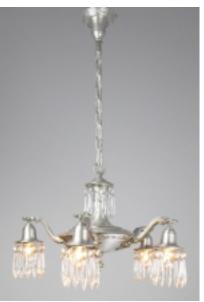

## Edwardian 5 Light Crystal Swag Chandelier.

## **Reference:**

MPD-006829

Description

Circa. 1910 A fantastic and rare pan light crystal chandelier retaining all of its original silver finish. Decorated in crystal 'swag' this light has been cleaned, rewired, and is ready to hang.

## **Price:**

\$2,750.00

Main Image:

DetailsPeriod: Early 20th Century Category: LIGHTING

Condition: Excellent

Dealer Ref: DF1152

- Height: 37 Diameter: 21

Dealer: Renew Gallery

**RENEW** Period Lighting and Decorative Arts

5 East 5th Ave. Vancouver, B.C. V5T 1G7

Ph. +604 872 3131

Fax +604 872 3161

• <u>Blogs</u>

<u>Shows</u>
<u>News</u>

More InfoMaterial/tecniques: Brass, Silver Plate, Crystal.